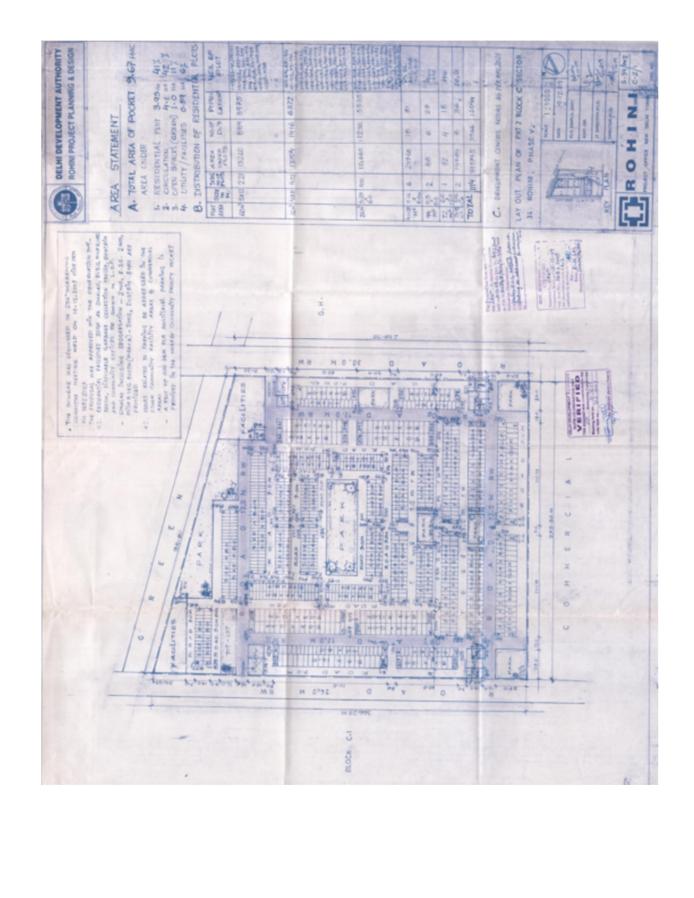

### 1.0 BACKGROUND:

In the approved Sector Layout plan of Sector 34 & 35 there is a plotted Pocket No. 2, Block-C in Sector 34, Ph. V, Rohini measuring 9.67 Hact. The Hon'ble L.G. has taken a policy decision and approved the proposal for carving out of approx. 16,000 plots for clearing the backlog of pending Registrants of Rohini Resdl. Scheme 1981. The said pocket is a part of approved Zonal Development Plan of Zone-M and the land use of the said pocket is Residential. The community facilities are already indicated as part of approved Sector plan and the tentative feasibility report was received from the Ex. Engineer/RPD-4 vide letter No. F1(171)05-06/AE(P)/RPD-4/DDA/1591 dt. 21.12.06 and subsequent station survey report vide letter No. F1(21)AE(P)/RPD-4/DD4/772 dt. 7.7.09 and has been considered

### 2.0 EXAMINATION:

The Residential pocket measuring 9.67 Hact has been sub-divided in various sizes of the plot with area under net residential plot is 3.95 Hact. The area under Open space is 1.0 Hact, under circulation is 4.1 Hact, and for Utility/Facility 0.59 Hact. 221 No. of plots of 60 Sqm., 472 plots measuring 32 Sqm., and 410 No. of plots measuring 26 Sqm. each has been proposed. 11 Plots of odd size have also been proposed. The tot-lots, parks and utility plots have been provided at appropriate locations.

#### 3.0 PROPOSAL:

In view of above, Layout plan of plotted Pkt. No.2, Block C, Sector 34, Ph. V, Rohini is submitted to the Screening Committee for consideration and approval.

| 4    | The state of the st | ARE      | A STATEMEN | TV         |
|------|---------------------------------------------------------------------------------------------------------------------------------------------------------------------------------------------------------------------------------------------------------------------------------------------------------------------------------------------------------------------------------------------------------------------------------------------------------------------------------------------------------------------------------------------------------------------------------------------------------------------------------------------------------------------------------------------------------------------------------------------------------------------------------------------------------------------------------------------------------------------------------------------------------------------------------------------------------------------------------------------------------------------------------------------------------------------------------------------------------------------------------------------------------------------------------------------------------------------------------------------------------------------------------------------------------------------------------------------------------------------------------------------------------------------------------------------------------------------------------------------------------------------------------------------------------------------------------------------------------------------------------------------------------------------------------------------------------------------------------------------------------------------------------------------------------------------------------------------------------------------------------------------------------------------------------------------------------------------------------------------------------------------------------------------------------------------------------------------------------------------------------|----------|------------|------------|
| Α.   | Total Area of Reside (Net Residential)                                                                                                                                                                                                                                                                                                                                                                                                                                                                                                                                                                                                                                                                                                                                                                                                                                                                                                                                                                                                                                                                                                                                                                                                                                                                                                                                                                                                                                                                                                                                                                                                                                                                                                                                                                                                                                                                                                                                                                                                                                                                                          | ntial Po | ocket -    | 9.67 Hact. |
| Area | Under                                                                                                                                                                                                                                                                                                                                                                                                                                                                                                                                                                                                                                                                                                                                                                                                                                                                                                                                                                                                                                                                                                                                                                                                                                                                                                                                                                                                                                                                                                                                                                                                                                                                                                                                                                                                                                                                                                                                                                                                                                                                                                                           |          |            |            |
| 1.   | Residential plot                                                                                                                                                                                                                                                                                                                                                                                                                                                                                                                                                                                                                                                                                                                                                                                                                                                                                                                                                                                                                                                                                                                                                                                                                                                                                                                                                                                                                                                                                                                                                                                                                                                                                                                                                                                                                                                                                                                                                                                                                                                                                                                | -        | 3.95Hact.  | (41%)      |
| 2.   | Circulation                                                                                                                                                                                                                                                                                                                                                                                                                                                                                                                                                                                                                                                                                                                                                                                                                                                                                                                                                                                                                                                                                                                                                                                                                                                                                                                                                                                                                                                                                                                                                                                                                                                                                                                                                                                                                                                                                                                                                                                                                                                                                                                     | -        | 4.1 Hact.  | (42%)      |
| 3.   | Open Spaces(Green)                                                                                                                                                                                                                                                                                                                                                                                                                                                                                                                                                                                                                                                                                                                                                                                                                                                                                                                                                                                                                                                                                                                                                                                                                                                                                                                                                                                                                                                                                                                                                                                                                                                                                                                                                                                                                                                                                                                                                                                                                                                                                                              | -        | 1.0 Hact   | (11%)      |
| 4.   | Utility/Facility                                                                                                                                                                                                                                                                                                                                                                                                                                                                                                                                                                                                                                                                                                                                                                                                                                                                                                                                                                                                                                                                                                                                                                                                                                                                                                                                                                                                                                                                                                                                                                                                                                                                                                                                                                                                                                                                                                                                                                                                                                                                                                                | -        | 0.59 Hact. | (6%)       |

# B. Distribution of Residential Plot

| Plot<br>area(Sqm.)         | Size(Mtr.)                             | Total Plot       | Area(Sqm.)                   | DU's              | Population           |
|----------------------------|----------------------------------------|------------------|------------------------------|-------------------|----------------------|
| 60                         | 5x12                                   | 221              | 13260                        | 884               | 3975                 |
| 32                         | 4x8                                    | 472              | 15104                        | 1416              | 6372                 |
| 26                         | 3.25x8                                 | 410              | 10660                        | 1230              | 5535                 |
| 41.28<br>44<br>72<br>73.92 | 5.16x8.0<br>5.5x8.0<br>6x12<br>6.16x12 | 6<br>2<br>1<br>2 | 247.68<br>88<br>72<br>147.84 | 18<br>6<br>4<br>8 | 81<br>27<br>18<br>36 |
| Total-                     |                                        | 1114             | 39,579.5                     | 3566              | 16,044               |

Internal circulation has been provided with 12.0 m road and 9.0 m wide road.